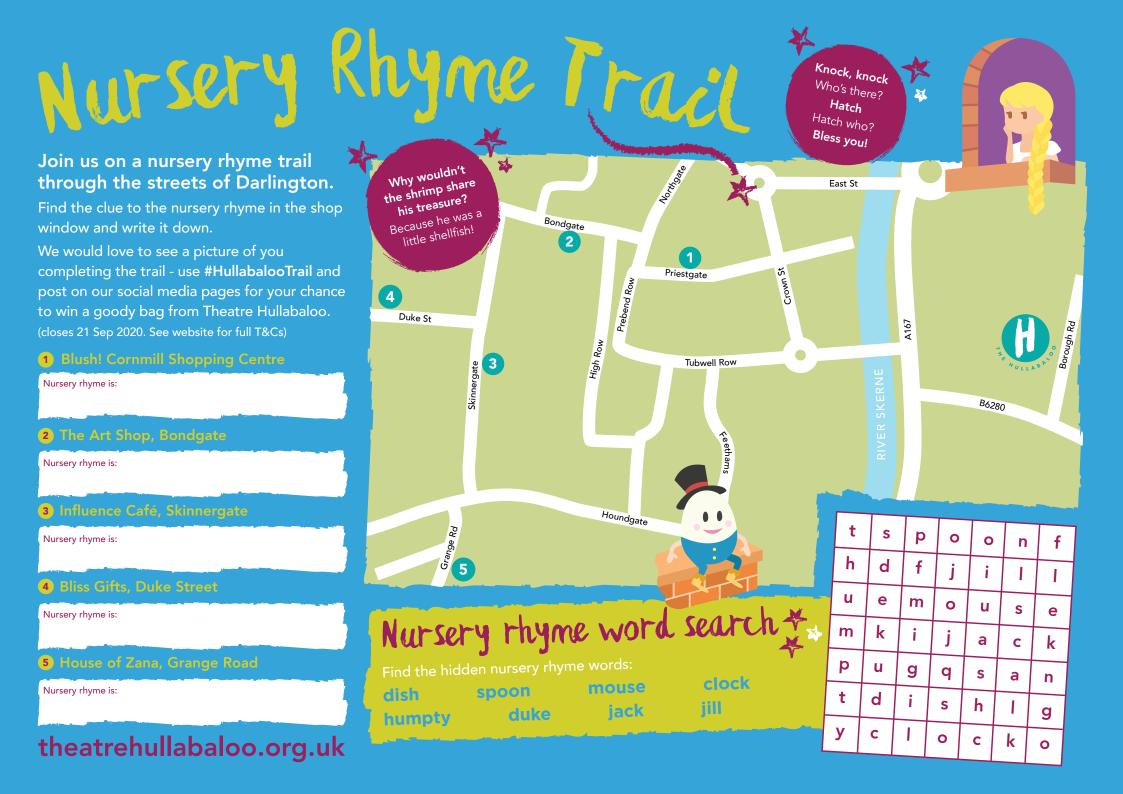

What did the big flower say to the little flower? Hi, bud!

Can you help Little Bo Peep find the town clock?

Activity sheet \*\*