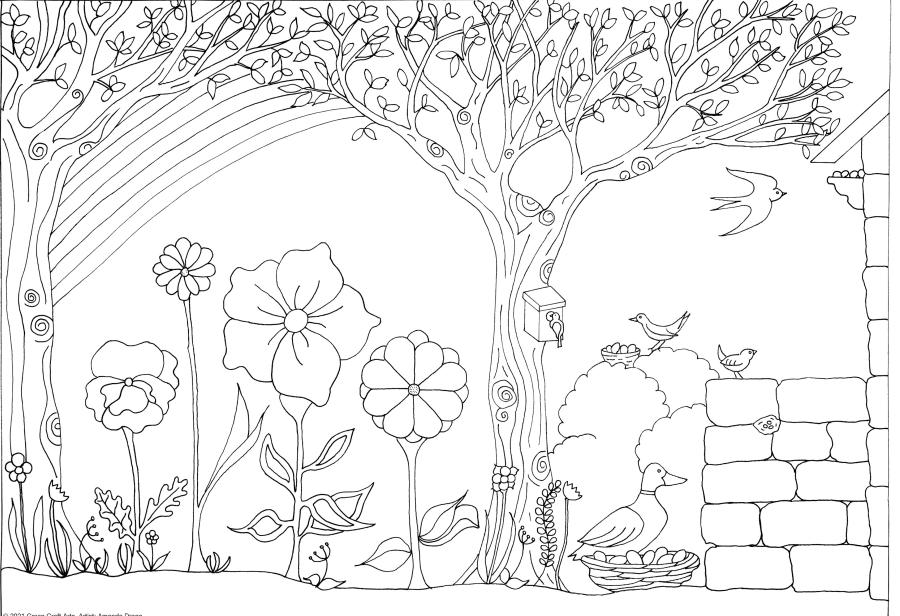

X

Full terms and conditions available at theatrehullabaloo.org.uk

With special thanks to our brilliant egg designers, Emberly, Evelyn, George, Lottie & Margot.



Can you spot the 4 eggs in the window of The Hullabaloo?

Put a X on your sheet where you think the eggs are in the window and you could win a chocolate egg!

We have also placed an egg in the window of our neighbours Darlington Hippodrome (around the corner on Parkgate) can you tell us what the design is on the egg?



Name

Age





Word scramble answers duck, blackbird, bluetit, swallow, wren

> () /TheatreHullabaloo /TheHullabalooVenue @HullabalooTweet @HullabalooHome