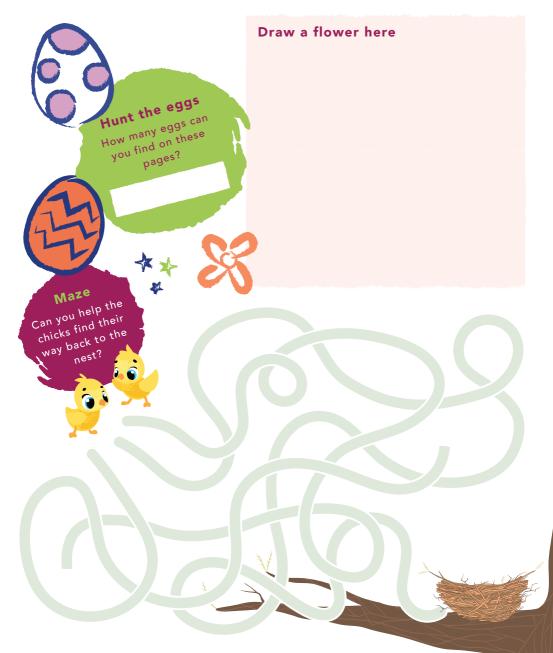

X

Full terms and conditions available at theatrehullabaloo.org.uk

With special thanks to our brilliant egg designers, Emberly, Evelyn, George, Lottie & Margot.



Can you spot the 4 eggs in the window of The Hullabaloo?

Put a X on your sheet where you think the eggs are in the window and you could win a chocolate egg!

We have also placed an egg in the window of our neighbours Darlington Hippodrome (around the corner on Parkgate) can you tell us what the design is on the egg?



Name

Age





Word scramble answers duck, blackbird, bluetit, swallow, wren

> () /TheatreHullabaloo /TheHullabalooVenue @HullabalooTweet @HullabalooHome